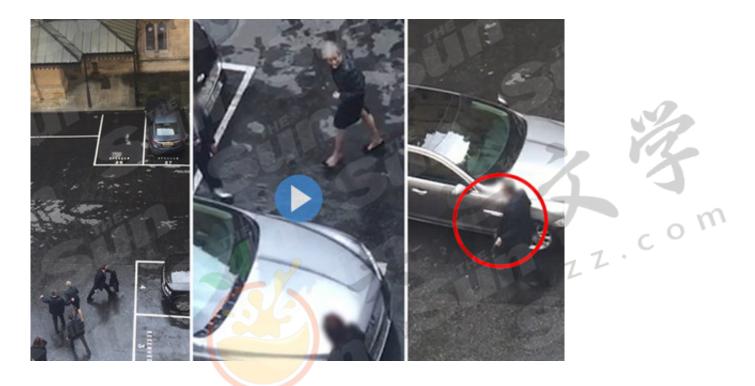

# 《《太阳报》独家曝光梅相在恐袭后撤离画面:慌忙当中没能搞清该坐》

导读:据英国《太阳报》官网上的一段独家视频显示:英国首相特蕾莎.梅在恐袭发生时正在议会大厦开会,枪声响起后她在助手们的护送下匆忙逃离。

Exclusive video obtained by The Sun shows that lone wolf jihadi Khalid Masood got dangerously close to the PM.

### ?????????????????????????????????????

Mrs May emerged from the building towards her car with archways between her and the spot Masood was gunned down.

## ???????????????????????????????

Footage shows her temporarily losing her bearings and being steered back towards the Jaguar XJ by aides.

### ?????????????????????????XJ??

A source said: "There was clear air between the spot where the terrorist was shot down and Mrs May's car.